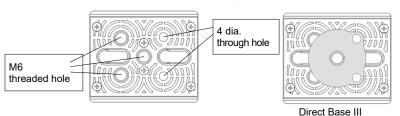

Screws.

Slotted holes' ends have 1/4-20UNC thread as per the right illustration to use when removing pre-installed 1/4-20UNC Cap Screw.

1/4-20UNC Thread

Installing: **Arm System**  Top panel of the W50 Plate is equipped with two each of M6 treaded holes and 4 dia. through holes to attach variety of adapters.

Compatible products:

Compatible products:

[Quick Shoe]

[Arm Base]

Direct Base III

[Arm System] Multi Direct Base IIa, Multi Direct Base II Long

Multi Direct Base II WB, Z Adapter II, Direct Base YS RT

Shoe Base Adapter D4 combined with Shoe Base 1/4-20UNC or Shoe Base M6