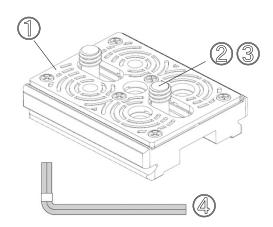

## Quick Shoe W50 Plate

 W50 Plate Package contents :

W50 Plate Body

1/4-20UNC Cap Screw (L12.5)

M6 Washer

Allen Wrench 3/16 inch

This user manual

Quick Shoe W50 Clamp

×1

① ×1

(4) ×1

×1

2 ×2

(3) ×2

Shoe Base Adapter D4 combined with Shoe Base BALL or Shoe Base II

Installation: Place the W50 Plate on to a combined product so that slotted holes of the W50

> Plate match with tripod screw holes of the combined product and partially/evenly tighten pre-installed 1/4-20UNC Cap Screws by supplied Allen Wrench 3/16 inch.

> Check/adjust W50 Plate position and completely tighten the 1/4-20UNC Cap

Screws.

Slotted holes' ends have 1/4-20UNC thread as per the right illustration to use when removing pre-installed 1/4-20UNC Cap Screw.

1/4-20UNC Thread

Installing: **Arm System**  Top panel of the W50 Plate is equipped with two each of M6 treaded holes and 4 dia. through holes to attach variety of adapters.