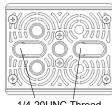

Screws.

Slotted holes' ends have 1/4-20UNC thread as per the right illustration to use when removing pre-installed 1/4-20UNC Cap Screw.

1/4-20UNC Thread

Installing: **Arm System**  Top panel of the W50 Plate is equipped with two each of M6 treaded holes and 4 dia. through holes to attach variety of adapters.