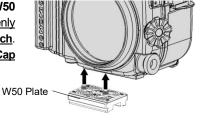

> Plate match with tripod screw holes of the combined product and partially/evenly tighten pre-installed 1/4-20UNC Cap Screws by supplied Allen Wrench 3/16 inch.

> Check/adjust W50 Plate position and completely tighten the 1/4-20UNC Cap

Screws.

Slotted holes' ends have 1/4-20UNC thread as per the right illustration to use when removing pre-installed 1/4-20UNC Cap Screw.

1/4-20UNC Thread

Installing: **Arm System**  Top panel of the W50 Plate is equipped with two each of M6 treaded holes and 4 dia. through holes to attach variety of adapters.