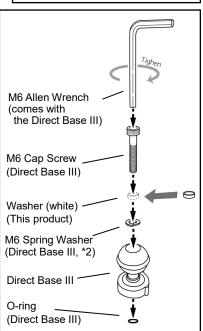

## Prepare Direct Base III

- Attach a Rubber Spacer (\*2) (supplied with the Direct Base III) on the circular groove of the bottom part of the Direct Base III as shown in right image.
- Unscrew the M6 Cap Screw of the Direct Base III by supplied M6 Allen Wrench to remove the M6 Cap Screw, M6 Spring Washer (\*2), and an O-ring.

- Put one supplied Washer (white) on the M6 Cap Screw and re-install on the Direct Base III together with the removed M6 Spring Washer (\*3) and O-ring as shown in right image.
- DO NOT use a washer supplied with other product.
- · Prepare another Direct Base III in the same way.
  - \*2 The Direct Base III shipped before September 19, 2012 does not require installation of the Rubber Spacer or M6 Spring Washer.