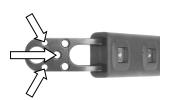

## Install on compatible product

- After installing the Washer (white) on the Direct Base III, attach them on both sides of "「YS Adapter」 compatible arm" at Direct Base III fixing hole indicated by center arrow in the right image so that nails of the Direct Base III engage in upper left/lower left holes indicated by other two arrows in the right image.
- · Install the other Direct Base III on the back side in the same way.