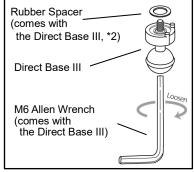

## Prepare Direct Base III

- Attach a Rubber Spacer (\*2) (supplied with the Direct Base III) on the circular groove of the bottom part of the Direct Base III as shown in right image.
- Unscrew the M6 Cap Screw of the Direct Base III by supplied M6 Allen Wrench to remove the M6 Cap Screw, M6 Spring Washer (\*2), and an O-ring.

- Put one supplied Washer (white) on the M6 Cap Screw and re-install on the Direct Base III together with the removed M6 Spring Washer (\*3) and O-ring as shown in right image.
- DO NOT use a washer supplied with other product.
- · Prepare another Direct Base III in the same way.
  - \*2 The Direct Base III shipped before September 19, 2012 does not require installation of the Rubber Spacer or M6 Spring Washer.