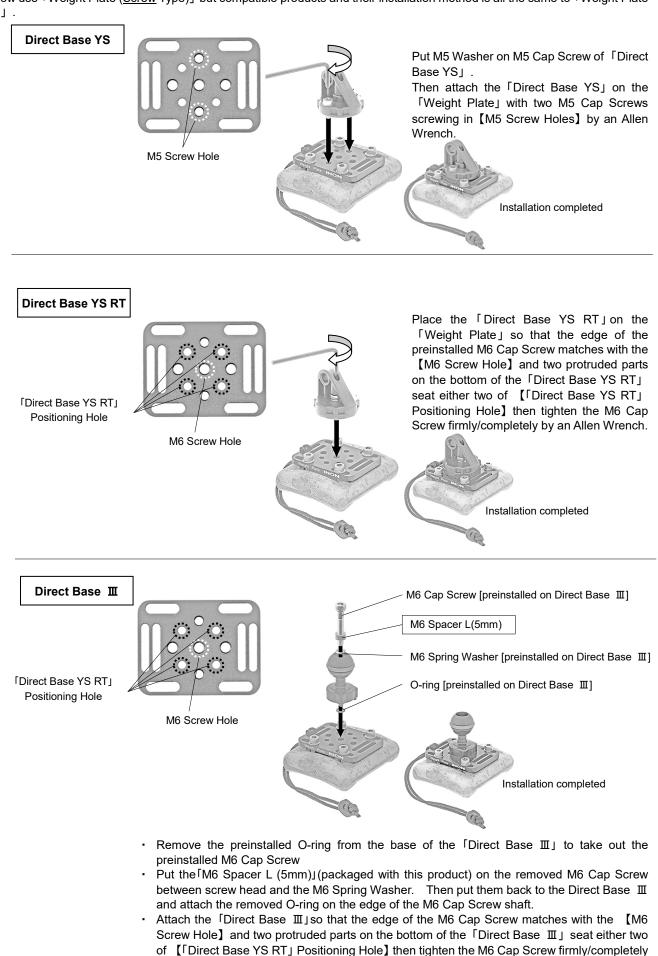

## Installing compatible product

※Images below use 「Weight Plate (Screw Type)」 but compatible products and their installation method is all the same to 「Weight Plate (Velcro Type) J

by an Allen Wrench.

| Direct<br>• Attach                                                                                                                                                           | he M6 Cap Bolt [packaged with Multi Direct Base II]<br>he Installation completed<br>tagged two TM6 Spacer S(3mm) on M6 Cap Bolts of TMulti Direct Base II a]/TMulti<br>Base II J/TMulti Direct Base I WBJ/TMulti Direct Base II a]/TMulti<br>Base II J/TMulti Direct Base I WBJ/TMulti Direct Base II a]/TMulti<br>Base II J/TMulti Direct Base I WBJ/TMulti Direct Base II a]/TMulti<br>Base II J/TMulti Direct Base I wBJ/TMulti Direct Base II a]/TMulti<br>Base II J/TMulti Direct Base I wBJ/TMulti Direct Base II a]/TMulti<br>Base II J/TMulti Direct Base I wBJ/TMulti Direct Base II a]/TMulti<br>Base II J/TMulti Direct Base I wBJ/TMulti Direct Base II a]/TMulti<br>Base II J/TMulti Direct Base I wBJ/TMulti Direct Base II a]/TMulti<br>Base II J/TMulti Direct Base I wBJ/TMulti Direct Base II a]/TMulti<br>Base II J/TMulti Direct Base I wBJ/TMulti Direct Base I a]/TMulti<br>Base II J/TMulti Direct Base I wBJ/TMulti Direct Base I a]/TMulti<br>Base II J/TMulti Direct Base I wBJ/TMulti Direct Base I a]/TMulti<br>Base II J/TMulti Direct Base I wBJ/TMulti Direct Base I a]/TMulti<br>Base II J/TMulti Direct Base I y Allen Wrench supplied with TMulti Direct Base II ] . |
|------------------------------------------------------------------------------------------------------------------------------------------------------------------------------|--------------------------------------------------------------------------------------------------------------------------------------------------------------------------------------------------------------------------------------------------------------------------------------------------------------------------------------------------------------------------------------------------------------------------------------------------------------------------------------------------------------------------------------------------------------------------------------------------------------------------------------------------------------------------------------------------------------------------------------------------------------------------------------------------------------------------------------------------------------------------------------------------------------------------------------------------------------------------------------------------------------------------------------------------------------------------------------------------------------------------------------------------------------------------------------------------------|
| ventilated area. New<br>• Do not clean with o<br>material like rust inf                                                                                                      | fresh water to dissolve remaining salt or remove dirt and dry it in shaded and well<br>ver apply flame or direct heat to this product or damage may result.<br>rganic solvent like alcohol, benzene or thinner and oil and fat containing /chemical<br>hibitor, lubricant, polish or chemical agents (especially alkaline cleaning agents) as<br>products are made from polycarbonate etc., which will dissolve or get brittle if put in<br>hterials.                                                                                                                                                                                                                                                                                                                                                                                                                                                                                                                                                                                                                                                                                                                                                  |
| chemicals or in the<br>fluctuations to prever<br>Keep this product ou                                                                                                        | , store the product in shaded, well ventilated and dry area. Avoid storing near<br>area with cold/high temperature, high humidity or large temperature and humidity<br>t deformation, mold, rust or corrosion.<br>It of reach of children. They may swallow accessories or small parts of this product.<br>ately if a child swallow accessories or small parts.                                                                                                                                                                                                                                                                                                                                                                                                                                                                                                                                                                                                                                                                                                                                                                                                                                        |
| and may <u>not</u> be able<br>diving weight, DO<br>separation/damage/lo<br>• This product is confi<br>use with any other p<br>• This product is attact<br>user manual to ens | med usable only when combined with "compatible weight" listed in this user manual<br>to attach on other diving weight. If you find difficulty to install this product on your<br>NOT attempt to install this product any further as it could cause accidental<br>bass of this product.<br>The compatible only with "Compatible product" listed in this user manual. DO NOT<br>roduct as it could cause accidental separation/damage/loss of such a product.<br>The on a heavy diving weight. Make sure to follow installing method described in this<br>ure that this product has been installed on a diving weight properly as improper<br>be accidental dropping of a diving weight leading to personal injury.                                                                                                                                                                                                                                                                                                                                                                                                                                                                                      |
|                                                                                                                                                                              | usively designed for 「Weight Plate」 series to hold strobe/LED<br>cessory via 「Single Light Holder LE」/「Single Light Holder LF」/                                                                                                                                                                                                                                                                                                                                                                                                                                                                                                                                                                                                                                                                                                                                                                                                                                                                                                                                                                                                                                                                        |
|                                                                                                                                                                              | lapter to use with various products including 「SD Mount Cage<br>unt Cage HERO3/3+/4」/「Grip Base D4」/「Grip Base M1」/「Weight<br>er」/「M6 Joint」 etc.                                                                                                                                                                                                                                                                                                                                                                                                                                                                                                                                                                                                                                                                                                                                                                                                                                                                                                                                                                                                                                                      |
|                                                                                                                                                                              | INON Inc.<br>2-18-9. Dai, Kamakura.                                                                                                                                                                                                                                                                                                                                                                                                                                                                                                                                                                                                                                                                                                                                                                                                                                                                                                                                                                                                                                                                                                                                                                    |