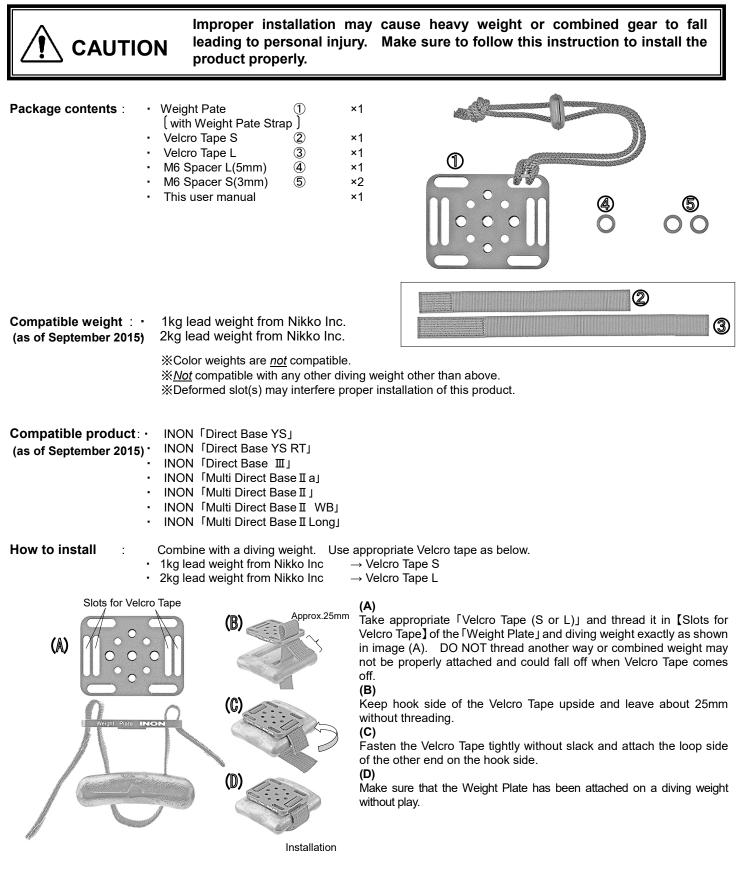

## INON Weight Plate (Velcro Type)

## Thank you for purchasing INON product

The INON Weigh Plate is to use a diving weight as like a tripod base to hold INON LED flashlight/strobe/GoPro® accessory in combination with INON [Direct Base YS], [Direct Base YS RT], [Direct Base II], [Multi Direct Base II] a] etc.



## Installing compatible product

※Images below use 「Weight Plate (Screw Type)」 but compatible products and their installation method is all the same to 「Weight Plate (Velcro Type) J



by an Allen Wrench.

| Direct<br>• Attach                                                                                                                                                           | he M6 Cap Bolt [packaged with Multi Direct Base II]<br>he Installation completed<br>tagged two TM6 Spacer S(3mm) on M6 Cap Bolts of TMulti Direct Base II a]/TMulti<br>Base II J/TMulti Direct Base I WBJ/TMulti Direct Base II a]/TMulti<br>Base II J/TMulti Direct Base I WBJ/TMulti Direct Base II a]/TMulti<br>Base II J/TMulti Direct Base I WBJ/TMulti Direct Base II a]/TMulti<br>Base II J/TMulti Direct Base I wBJ/TM