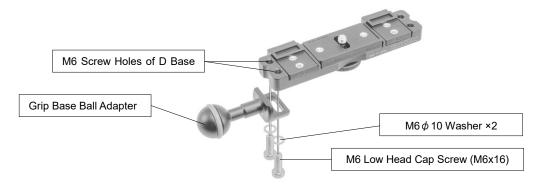

## Installation

Attach this product on the edge of compatible base tray at its "M6 Screw Holes" with supplied two each of "M6 Low Head Cap Screw(M6x16)" and "M6Φ10 Washer" as shown in below image.