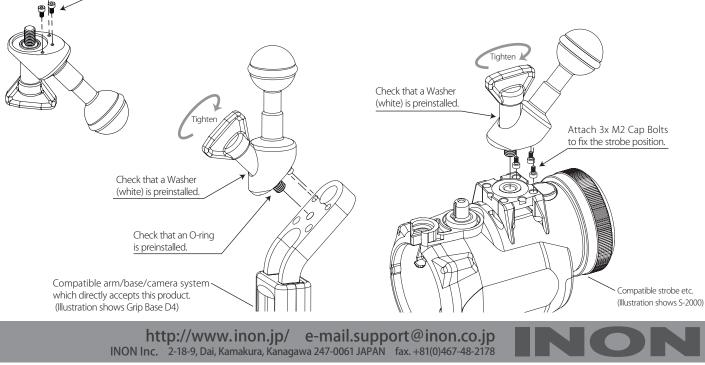

# When installing on compatible arm/base (compatible product directly accepts this product)

Put 3x M2 Cap Bolts in screw holes on contact surface of the Z Adapter II with supplied Allen Wrench. After initial usage, make sure to apply grease in these screw holes to prevent electrical corrosion. Then fix the Z Adapter II by tightening with the M6 thumbscrew. Make sure to retighten the M6 Thumbscrew whenever you observe loosening or backlash during use.

Attach 3x M2 Cap Bolts

## When installing on compatible strobe/Light Holder

### **1**When adjusting strobe position

Attach the Z Adapter II without supplied 3x M2 Cap Bolts if you intend to adjust strobe position during usage. You can swing the combined strobe on the Z Adapter MV around the M6 thumbscrew to change strobe aiming.

#### When fixing strobe position

Attach the Z Adapter II on a compatible strobe with supplied 3x M2 Cap Bolts to fix strobe movement on the Z Adapter II and only ball joint part can be movable.