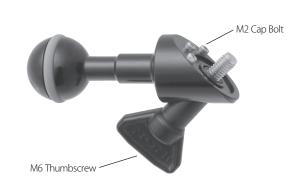

# When installing on compatible arm/base (compatible product directly accepts this product)

Put 3x M2 Cap Bolts in screw holes on contact surface of the Z Adapter II with supplied Allen Wrench. After initial usage, make sure to apply grease in these screw holes to prevent electrical corrosion. Then fix the Z Adapter II by tightening with the M6 thumbscrew. Make sure to retighten the M6 Thumbscrew whenever you observe loosening or backlash during use.

Attach 3x M2 Cap Bolts