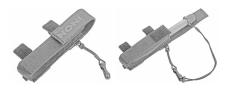

hose/belt.

| Clip Strap Usage | : | Supplied [Clip Strap] can be attach on the pre-installed D-ring on |
|------------------|---|--------------------------------------------------------------------|
|                  |   | the Light Case LE 3AAJ to connect an LED flashlight and the        |
|                  |   | case temporarily. Refer to Handling Precaution section before      |
|                  |   | you use the product to avoid possible accident.                    |

- Velcro straps will loose initial performance across ages and/or use frequency resulting in accidental separation/lost of the case/LED flashlight. Avoid unnecessary attach/pull apart action and clean Velcro bonding surfaces before using. Do not use this product if Velcro straps can not regain their bonding performance even after maintenance.
- Using supplied 「Clip Strap」combined with the 「Light Case LE 3AA」 or a 「Hand Strap」 supplied with INON LE series LED flashlight will have slack which could cause following accidents etc.
  - ① interference your entry/exit if the slack is caught by a projected object
  - 2 restraint underwater if the slack is caught by a projected object or severe damage on marine lives
  - ③ tangle with other scuba equipment to obstruct using the gear

Consult with your diving instructor/guide/buddy on using the Clip StrapJ and combined product(s) and use at your own risk once you have decided to use them. Be sure to keep eyes on the Clip StrapJ and combined product(s) during diving not to make them trapped with something and to be prepared even in case of accidental tangle. It is recommended to carry a dive knife etc. to rescue you in case of accidental restraint.