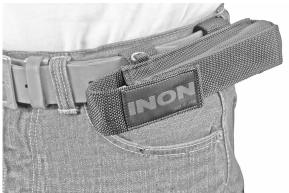

## INON Light Case LE 3AA

Thank you for purchasing INON product.

The INON Light Case LE 3AA is an optional accessory for compatible INON LED flashlight to store and attach on a belt/hose.

| Package contents:                                  | • | Light Case LE 3AA ① ×1<br>Clip Strap ② ×1<br>This user manual ×1                                                                  |
|----------------------------------------------------|---|-----------------------------------------------------------------------------------------------------------------------------------|
| Compatible :<br>LED flashlight<br>(as of October   | · | INON 「LE250」, 「LE350」<br>INON 「LE550-S」(*), 「LE550-W」(*)<br>INON 「LE700-S」(*), 「LE700-W」(*)<br>(*) The LE550-S, LE550-W, LE700-S, |
|                                                    |   | and LE700-W is not usable on land<br>except for function check for short period of time.                                          |
| Compatible belt :<br>/hose<br>(as of October 2012) | · | Belt width $30 \sim 50$ mm / 1.2 $\sim 2.0$ in.<br>Hose diameter $\phi$ 12mm $\sim$ 30mm / $\phi$ 0.5 $\sim$ 1.2 in.              |

D

How to attach on a belt/hose

Use overlap structure Velcro straps to attach 「Light Case LE 3AA」 on a hose/belt.

Firstly, separate Velcro straps and put the <sup>[</sup>Light Case LE 3AA] on a hose/belt so that a hose/belt seat in the middle of a Velcro strap (a). Next, wrap an inner Velcro strap (hook side) around the hose/belt securely (b), then attach a Velcro strap (loop side) on the inner Velcro strap (c). Lastly attach an outer Velcro strap (hook side) on the folded Velcro straps firmly (d).

The [Light Case LE 3AA] has two sets of these Velcro straps. Be sure to securely fasten all Velcro straps to attach on a hose/belt without any slack and carefully check them again if the [Light Case LE 3AA] has been properly attached to prevent accidental separation of the case from combined