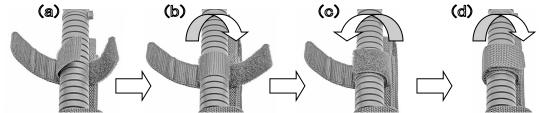

D

How to attach on a belt/hose

Use overlap structure Velcro straps to attach 「Light Case LE 3AA」 on a hose/belt.

Firstly, separate Velcro straps and put the <sup>[</sup>Light Case LE 3AA] on a hose/belt so that a hose/belt seat in the middle of a Velcro strap (a). Next, wrap an inner Velcro strap (hook side) around the hose/belt securely (b), then attach a Velcro strap (loop side) on the inner Velcro strap (c). Lastly attach an outer Velcro strap (hook side) on the folded Velcro straps firmly (d).

The [Light Case LE 3AA] has two sets of these Velcro straps. Be sure to securely fasten all Velcro straps to attach on a hose/belt without any slack and carefully check them again if the [Light Case LE 3AA] has been properly attached to prevent accidental separation of the case from combined