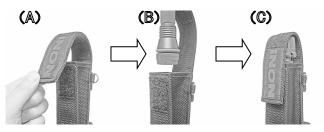

**How to store** : Open a flap of the 「Light Case LE 3AA」 (A) and place the 「LE250」/「LE350」/「LE550-S」/「LE550-W」/「LE50-W」/「LE700-S」/「LE700-W」 inside of the case all the way from its Light Head (B). Then attach the Velcro strap of the flap firmly to close the case (**C**).