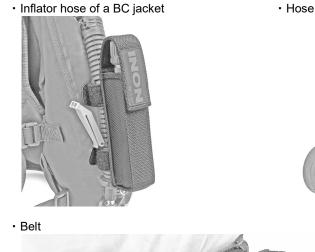

## INON Light Case LE 3AA

Thank you for purchasing INON product.

The INON Light Case LE 3AA is an optional accessory for compatible INON LED flashlight to store and attach on a belt/hose.

| Package contents:                                  | • | Light Case LE 3AA ① ×1<br>Clip Strap ② ×1<br>This user manual ×1                                                                  |
|----------------------------------------------------|---|-----------------------------------------------------------------------------------------------------------------------------------|
| Compatible :<br>LED flashlight<br>(as of October   | · | INON 「LE250」, 「LE350」<br>INON 「LE550-S」(*), 「LE550-W」(*)<br>INON 「LE700-S」(*), 「LE700-W」(*)<br>(*) The LE550-S, LE550-W, LE700-S, |
|                                                    |   | and LE700-W is not usable on land<br>except for function check for short period of time.                                          |
| Compatible belt :<br>/hose<br>(as of October 2012) | · | Belt width $30 \sim 50$ mm / 1.2 $\sim 2.0$ in.<br>Hose diameter $\phi$ 12mm $\sim$ 30mm / $\phi$ 0.5 $\sim$ 1.2 in.              |

D

How to attach on a belt/hose

Use overlap structure Velcro straps to attach 「Light Case LE 3AA」 on a hose/belt.

Firstly, separate Velcro straps and put the <sup>[</sup>Light Case LE 3AA] on a hose/belt so that a hose/belt seat in the middle of a Velcro strap (a). Next, wrap an inner Velcro strap (hook side) around the hose/belt securely (b), then attach a Velcro strap (loop side) on the inner Velcro strap (c). Lastly attach an outer Velcro strap (hook side) on the folded Velcro straps firmly (d).

The [Light Case LE 3AA] has two sets of these Velcro straps. Be sure to securely fasten all Velcro straps to attach on a hose/belt without any slack and carefully check them again if the [Light Case LE 3AA] has been properly attached to prevent accidental separation of the case from combined